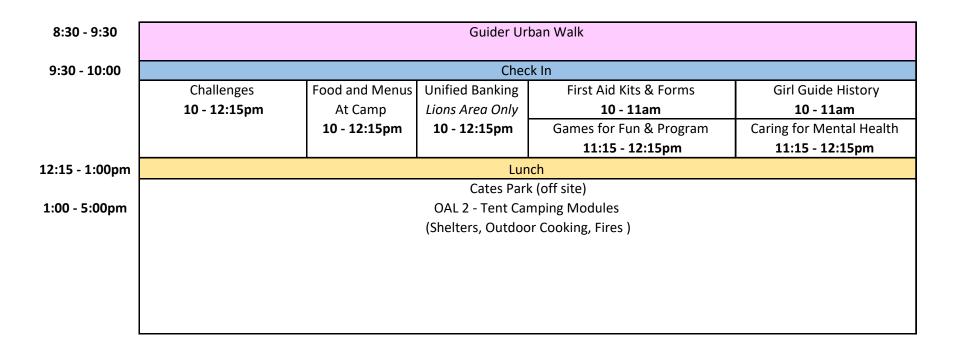

## **Come Glow With Us**

March 2 - 3, 2024 Session Options and Timetable

## Sunday March 3, 2024