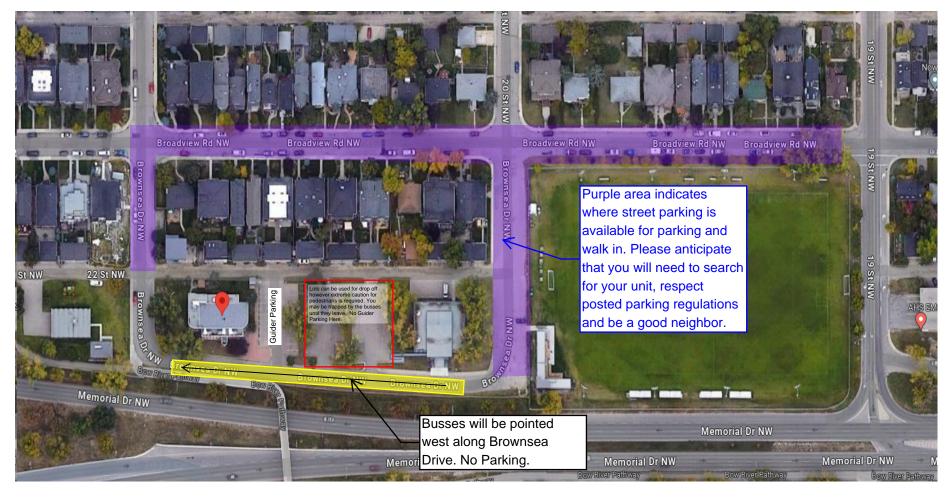

## 1) Leaders: When you arrive to site, find the check-in desk to let us know your unit is there.

Find a spot to meet your unit around the Guide Center, off of parking surfaces. Display your unit number at high level and be visible for your parents to find you. Make sure parents know your unit number. Have a plan in place to find your unit.

## 2) Parents: Please avoid parking at the Guide Center Parking Lot. Please be prepared to wait if you do. Please watch

for humans moving in the parking lot and drive slow. Please follow your unit's plan to find your unit - Busing Volunteers will not know where you particular unit is. You should know the unit number your Ember belongs to. Follow all street rules, we are not liable for any parking tickets.