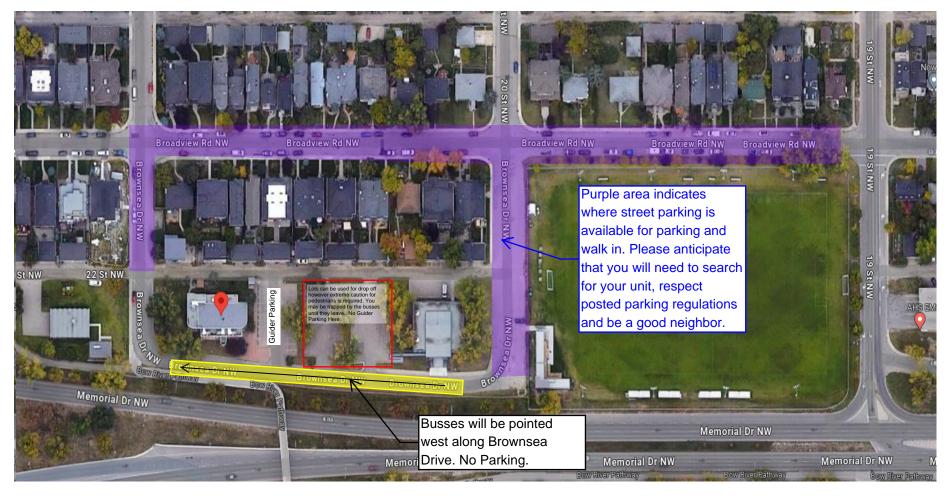

## 2) Parents: Please avoid parking at the Guide Center Parking Lot. Please be prepared to wait if you do. Please watch

for humans moving in the parking lot and drive slow. Please follow your unit's plan to find your unit - Busing Volunteers will not know where you particular unit is. You should know the unit number your Ember belongs to. Follow all street rules, we are not liable for any parking tickets.