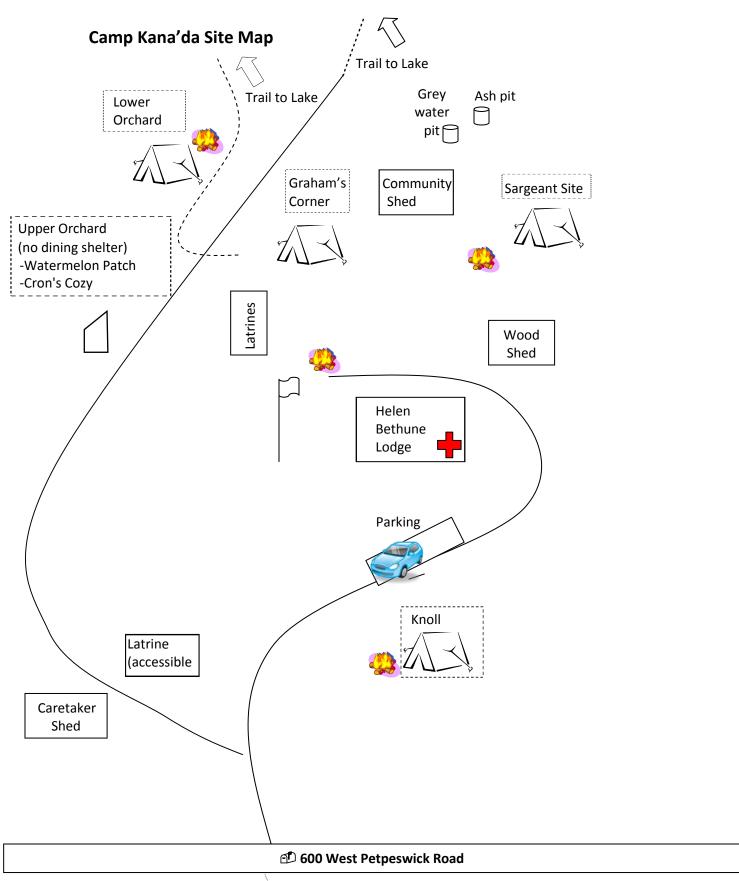

## LOCATION OF CAMP

600 West Petpeswick Road, Musquodoboit Harbour

## **Driving Direction:**

From Dartmouth, travel towards Musquodoboit Harbour on Highway # 107, when the highway ends turn right on to the # 7 Highway continuing towards Musquodoboit Harbour. Approximately ½ km past the hospital, turn right onto West Petpeswick Road. Keeping to the right, continue approximately 3 km. Entrance to Camp Kana'da is on the right; it is marked with a Girl Guides of Canada sign that is located on the left-hand side of the road directly across from the driveway. There are two fluorescent orange posts at the end of the driveway.

When you reach civic numbers in the high 500's SLOW DOWN! The driveway is easy to miss however we will have camp staff at the bottom of the driveway directing traffic during peak drop off and pick up times.

If you miss the driveway up to the camp, <u>DO NOT TURN AROUND IN THE NEXT DRIVEWAY</u>. There is a road just past on the right you can use for turning around. There has been a lot of damage done to the property next door due to turning in their driveway.